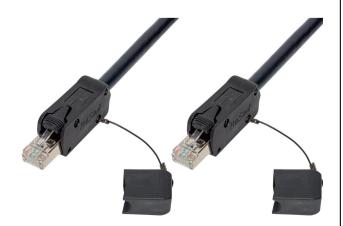

#### TUFFCAT-S-PS Canare Shielded CAT5e Cable with Shielded RJ45 Connectors and Proshell Connector Covers

Laird TUFFCAT-S-PS high-speed Ethernet shielded Cat5e cables are built with Canare RJC5ES-4P-BS cable which is suitable for 10BASE-TX, 100BASE-TX, 1000BASE-TX applications. This Laird Cat5e cable assembly features greater flexibility for easier handling and is terminated with rugged, locking ProShell RJ45 Connectors for repeated connections. Designed for critical applications that require reliable data transmission without downtime and where RF or EMI signals may cause interference with data cables.

### Features:

- · Superior Flexibility for Easy Routing & Repeated Bending
- Ruggedized Cable & Connectors Designed for Repeated Connections
- Shielded RJ45 Connectors with Strain Relief for Easy Handling
- Integral Latch Protection & Optimal Protective Caps PS Version